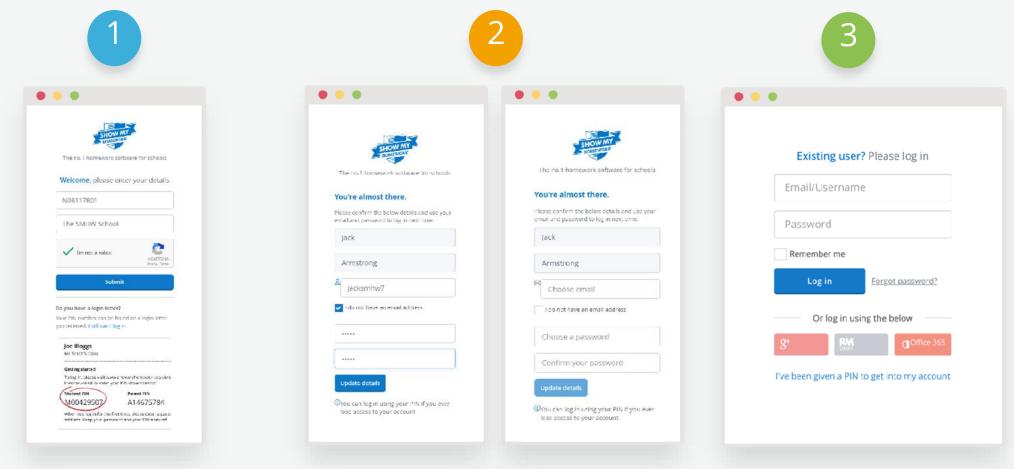

## **Getting Started**

Have your letter ready, showing your PIN and enter this and your school name, tick the Captcha box and click "Submit" Create a password and either enter your email address or press "I do not have an email address" and click "Update details" You will now be able to login with your email/username and password you created