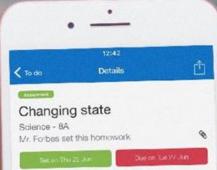

### **Homework Description**

Your homework tasks are clearly laid out in Show My Homework with all the information you need to complete them.

#### Description ~

Please see the attached textbook page. Go over the videos we used in class and complete the homework task at the end of the page.

#### Other information

This homework will take approx. 40 minutes.
 Mr. Forbes would like you to hand in this homework in class.

Resources