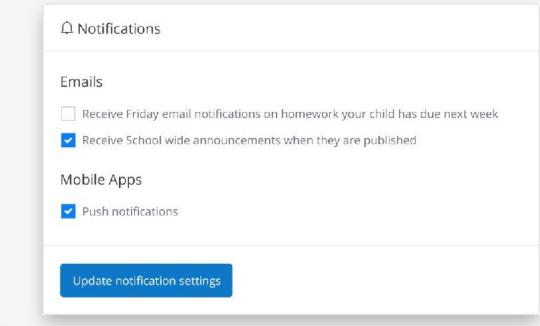

#### In Settings, you can manage notifications

-1212-

Unlimited support for teachers, students and their parents from our highly skilled team of experts.

help.showmyhomework.co.uk

020 7197 9550