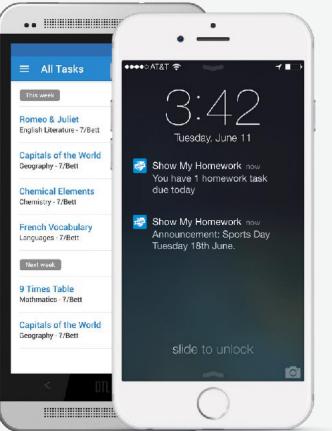

#### Please all get your mobile devices out and download the Show My Homework App.

- Open the app and type in your school's name.
- Type in your email/username and password.
- You will be taken to your To-do List
- You can start using Show My Homework on the go

#### **Get Notified**