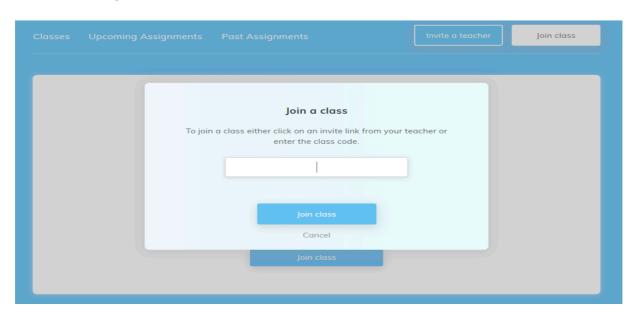

## 2. Click "join class".

3. There will be a box to type in a unique class code (which will have been supplied by the teacher). This is code is case sensitive so type the code in very carefully.

4. Click "join class".