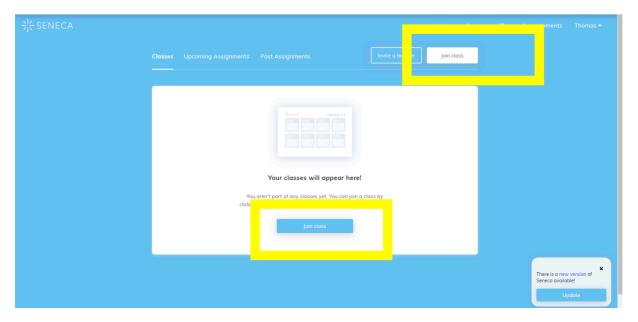

## 2. Click "join class".

3. There will be a box to type in a unique class code (which will have been supplied by the teacher). This is code is case sensitive so type the code in very carefully.

4. Click "join class".