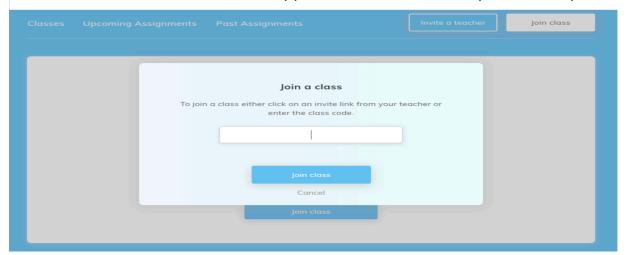

## 2. Click "join class".

3. There will be a box to type in a unique class code (which will have been supplied by the teacher). This is code is case sensitive so type the code in very carefully.

4. Click "join class".