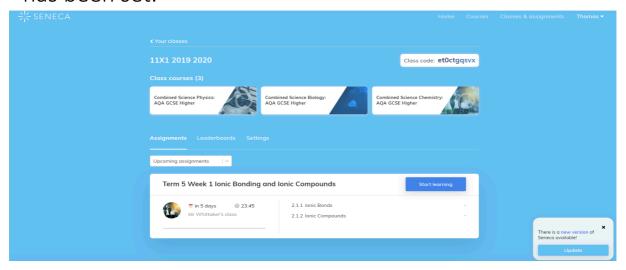

## 2. Click "join class".

3. There will be a box to type in a unique class code (which will have been supplied by the teacher). This is code is case sensitive so type the code in very carefully.

4. Click "join class".

5. The class dashboard will appear where assignments or other work will have been set by the teacher.

6. To access assignments click on "upcoming assignments" and this will direct you to any work that has been set.