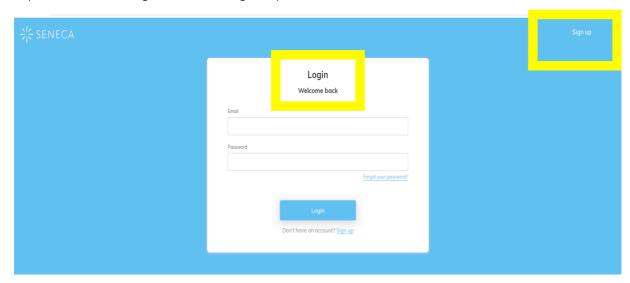

## How to sign up, log in and use SENECA

<u>TO SIGN UP</u> – Click 'sign up' in the top right corner of the home page and then sign up to SENECA by using a current email address and choosing a memorable password.

<u>TO LOG IN</u> – On the home page enter the email address and password chosen when signing up and click log in. If a password has been forgotten 'click the forgotten password' link to reset this.

1. On the home screen click "classes & assignments" in the top right menu.